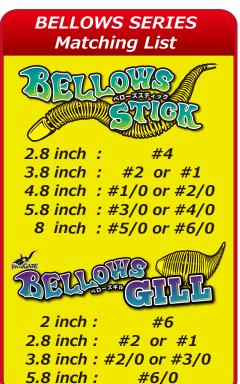

## High-Performance Offset Hook with Meticulous Care on Details. The Best Match to Rib Worms.

Bellows Hook is Zappu's first offset hook, developed to work with rib worms such as Bellows Series (Geecrack). Fluorine coating reduces resistance at hooking. Refined design in each part makes outstanding hooking possible as well as extending the life of a worm and securing it in place.