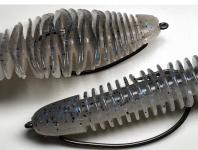

## High-Performance Offset Hook with Meticulous Care on Details. The Best Match to Rib Worms.

Bellows Hook is Zappu's first offset hook, developed to work with rib worms such as Bellows Series (Geecrack). Fluorine coating reduces resistance at hooking. Refined design in each part makes outstanding hooking possible as well as extending the life of a worm and securing it in place.

Our search drove us to the standard design resulting in this offset hook that can handle every kind of worm.

 The hook sets parallel with a rib worm to reduce tearing and help the worm last longer.

The extra length from the crank to the line eye is designed to hold the worm better, preventing it from sliding off.

The hook point is designed to align with the worm's length. The added fluorine coating - brings exceptional hooking.

The crank is designed to firmly hold any straight or bulky worm.

| /a pack | price (Tax-excluded)  |
|---------|-----------------------|
| 8       | 330yen                |
| 7       | 330yen                |
| 6       | 330yen                |
| 5       | 330yen                |
| 4       | 330yen                |
| 3       | 330yen                |
| _       | 8<br>7<br>6<br>5<br>4 |