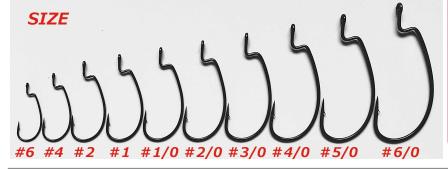

The hook point is designed to align with the worm's length. The added fluorine coating - brings exceptional hooking.

The crank is designed to firmly hold any straight or bulky worm.

| /a pack | price (Tax-excluded)  |
|---------|-----------------------|
| 8       | 330yen                |
| 7       | 330yen                |
| 6       | 330yen                |
| 5       | 330yen                |
| 4       | 330yen                |
| 3       | 330yen                |
| _       | 8<br>7<br>6<br>5<br>4 |