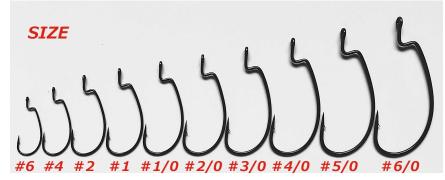

| Size      | /a pack | price (Tax-excluded) |
|-----------|---------|----------------------|
| #6 #4 #2  | 8       | 350yen               |
| #1 #1/0   | 7       | 350yen               |
| #2/0 #3/0 | 6       | 350yen               |
| #4/0      | 5       | 350yen               |
| #5/0      | 4       | 350yen               |
| #6/0      | 3       | 350yen               |