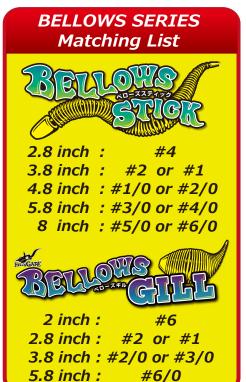

## High-Performance Offset Hook with Meticulous Care on Details. The Best Match to Rib Worms.

Bellows Hook is Zappu's first offset hook, developed to work with rib worms such as Bellows Series (Geecrack). Fluorine coating reduces resistance at hooking, Refined design in each part makes outstanding hooking possible as well as extending the life of a worm and securing it in place.