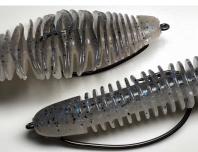

## High-Performance Offset Hook with Meticulous Care on Details. The Best Match to Rib Worms.

Bellows Hook is Zappu's first offset hook, developed to work with rib worms such as Bellows Series (Geecrack). Fluorine coating reduces resistance at hooking, Refined design in each part makes outstanding hooking possible as well as extending the life of a worm and securing it in place.

Our search drove us to the standard design resulting in this offset hook that can handle every kind of worm.

The hook point is designed to align with the worm's length. The added fluorine coating brings exceptional hooking.

The crank is designed to firmly hold any straight or bulky worm.

Fluorine Coating

- The hook sets parallel with a rib worm to reduce tearing and help the worm last longer.
- The extra length from the crank to the line eye is designed to hold the worm better, preventing it from sliding off.