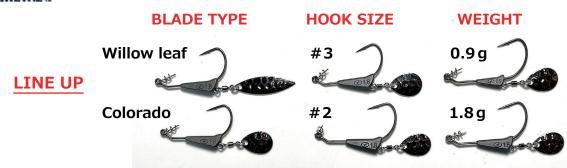

TC-coated hook with a high penetrating power for a better hooking rate.

The light-weight, highly-responsive blade especially for Oretachi Tune

to boost sensitivity and stability

| Hook size | Weight | Blade type  | /a pack | Price (Tax-excluded) |
|-----------|--------|-------------|---------|----------------------|
| #3        | 0.9 g  | Willow leaf | 2       | 580 yen              |
|           |        | Colorado    | 2       | 580 yen              |
|           | 1.8 g  | Willow leaf | 2       | 630 yen              |
|           |        | Colorado    | 2       | 630 yen              |
| #2        | 0.9 g  | Willow leaf | 2       | 580 yen              |
|           |        | Colorado    | 2       | 580 yen              |
|           | 1.8 g  | Willow leaf | 2       | 630 yen              |
|           |        | Colorado    | 2       | 630 yen              |