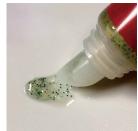

## **Special Formula**

The essence from tiny fish and shrimp, that fish eaters love, is condensed into this special formula. Into the temping smell and taste, we added sparkle to increase visual appeal. It comes in convenient plastic tube, so you can directly apply it on worms and plugs without messing up your hands. It is jel type, hard to wash away. Its effective time is improved. Use it with various jigs and expect the best result!