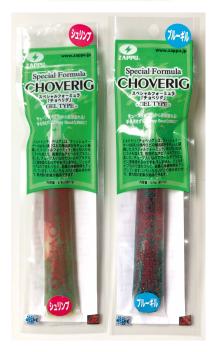

## **Special Formula**

The essence from tiny fish and shrimp, that fish eaters love, is condensed into this special formula. Into the temping smell and taste, we added sparkle to increase visual appeal. It comes in convenient plastic tube, so you can directly apply it on worms and plugs without messing up your hands. It is jel type, hard to wash away. Its effective time is improved. Use it with various jigs and expect the best result!

## Special Formula CHOVERIG

スペシャルフォーミュラ 「チョベリグ」 - GEL TYPE -

It clings to a worm and a plug, and an effect lasts a long time!

you can paint directly without polluting a hand! An epoch-making tube type!

| Type       | Net Weight | Price (Tax-excluded) |
|------------|------------|----------------------|
| Wakasagi   | 5/8oz      | 1200 yen             |
| Shrimp     | 5/8oz      | 1000 yen             |
| Blue Gill  | 5/8oz      | 1200 yen             |
| Chart Gill | 5/8oz      | 1200 yen             |