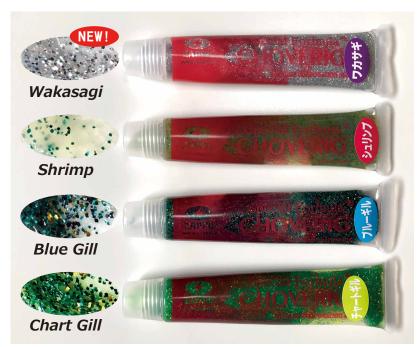

## Special Formula CHOVERIG

スペシャルフォーミュラ 「チョベリグ」 - GEL TYPE -

It clings to a worm and a plug, and an effect lasts a long time!

you can paint directly without polluting a hand! An epoch-making tube type!

| Type       | Net Weight | Price (Tax-excluded) |
|------------|------------|----------------------|
| Wakasagi   | 5/8oz      | 1200 yen             |
| Shrimp     | 5/8oz      | 1000 yen             |
| Blue Gill  | 5/8oz      | 1200 yen             |
| Chart Gill | 5/8oz      | 1200 yen             |