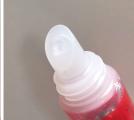

## **Special Formula**

The essence from tiny fish and shrimp, that fish eaters love, is condensed into this special formula. Into the temping smell and taste, we added sparkle to increase visual appeal. It comes in convenient plastic tube, so you can directly apply it on worms and plugs without messing up your hands. It is jel type, hard to wash away. Its effective time is improved. Use it with various jigs and expect the best result!

## Special Formula CHOVERIG

スペシャルフォーミュラ 「チョベリグ」 - GEL TYPE -

It clings to a worm and a plug, and an effect lasts a long time!

you can paint directly without polluting a hand! An epoch-making tube type!

| Type       | Net Weight | Price (Tax-excluded) |
|------------|------------|----------------------|
| Wakasagi   | 5/8oz      | 1200 yen             |
| Shrimp     | 5/8oz      | 1000 yen             |
| Blue Gill  | 5/8oz      | 1200 yen             |
| Chart Gill | 5/8oz      | 1200 yen             |