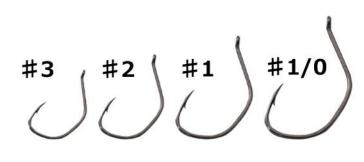

Eye

A slant eyes of 20degrees to transmit all hooking power.

**Power Carbon** 

A higher-grade power carbon material.

| Hook Size | /a pack | Price (Tax-excluded) |
|-----------|---------|----------------------|
| #3        | 10      | 330yen               |
| #2        | 10      | 330yen               |
| #1        | 10      | 330yen               |
| #1/0      | 10      | 330yen               |