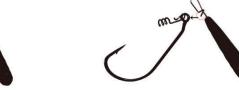

## Set It Directly on the Eyelet. Changing Sinkers Is So Easy!

It is a revolutionary sinker that you can directly attach to the eyelet of Tateai Hook. Just turn it around and you are done. Use it to tune the weight for big baits, too. Painted in matte brown.

## **How to Attach Eye Shot**

2 Using the tip of screw on Eye Shot sinker, round up the eyelet of Deka Eye.

3 Just twist Eye Shot around to attach it to the eyelet.

4 Changing weights is also done in a second.