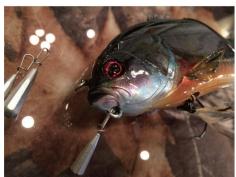

## Set It Directly on the Eyelet. Changing Sinkers Is So Easy!

It is a revolutionary sinker that you can directly attach to the eyelet of Tateai Hook. Just turn it around and you are done. Use it to tune the weight for big baits, too. Painted in matte brown.

## **How to Attach Eye Shot**

2 Using the tip of screw on Eye Shot sinker, round up the eyelet of Deka Eye.

3 Just twist Eye Shot around to attach it to the eyelet.

4 Changing weights is also done in a second.