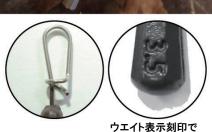

## **How to Attach Eye Shot**

2 Using the tip of screw on Eye Shot sinker, round up the eyelet of Deka Eye.

3 Just twist Eye Shot around to attach it to the eyelet.

4 Changing weights is also done in a second.