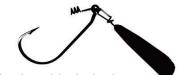

## Set It Directly on the Eyelet. Changing Sinkers Is So Easy!

It is a revolutionary sinker that you can directly attach to the eyelet of Tateai Hook. Just turn it around and you are done. Use it to tune the weight for big baits, too. Painted in matte brown.

## **How to Attach Eye Shot**

2 Using the tip of screw on Eye Shot sinker, round up the eyelet of Deka Eye.

3 Just twist Eye Shot around to attach it to the eyelet.

4 Changing weights is also done in a second.