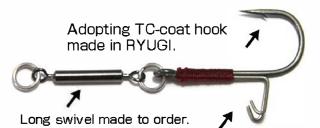

## Hitch Hook with the feather appear

New hitch hook with the feather came up. A first-class fishing guide of Lake Biwa produced the hitch hook for short bites and tail bites measures. And this was added to the lineup.

This is effective in showing a hook more naturally reflecting the image of the fin of the bait fish. The feather is the specifications that are the high quality which kept on being particular about a color, quality, quantity and winding.