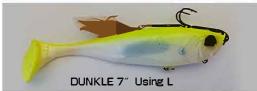

## Hitch Hook with the feather appear

New hitch hook with the feather came up. A first-class fishing guide of Lake Biwa produced the hitch hook for short bites and tail bites measures. And this was added to the lineup.

This is effective in showing a hook more naturally reflecting the image of the fin of the bait fish. The feather is the specifications that are the high quality which kept on being particular about a color, quality, quantity and winding.



## Please attach a of the size suitable for your lure size.

## ■ Soft Swimbait





## ■ Swimming Jig



PD CHOPPER Setting!
PD CHOPPER DEAD SLOW 5/16oz
+ Ammonite Shad 5.5in



S:26mm / Hook Size #2 M:31mm / Hook Size #1 L:44mm / Hook Size #1 LL:64mm / Hook Size #1/0 \*\*Length between two split rings.



ZAPPU original product, Double worm Keper.

| Туре | <b>Size</b><br>(Len <b>e</b> th <b>b</b> etween two split rings.) | Hook Size | /a pack | Price (Tax - excluded) |
|------|-------------------------------------------------------------------|-----------|---------|------------------------|
| S    | 26mm                                                              | #2        | 2       | 750 <b>y</b> en        |
| M    | 31mm                                                              | #1        | 2       | 750 <b>y</b> en        |
| L    | 44mm