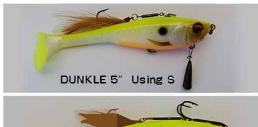

## Hitch Hook with the feather appear

New hitch hook with the feather came up. A first-class fishing guide of Lake Biwa produced the hitch hook for short bites and tail bites measures. And this was added to the lineup.

This is effective in showing a hook more naturally reflecting the image of the fin of the bait fish. The feather is the specifications that are the high quality which kept on being particular about a color, quality, quantity and winding.



## Please attach a of the size suitable for your lure size.

## ■ Soft Swimbait





## ■ Swimming Jig



PD CHOPPER Setting!
PD CHOPPER DEAD SLOW 5/16oz
+ Ammonite Shad 5.5in



S:26mm / Hook Size #2 M:31mm / Hook Size #1 L:44mm / Hook Size #1 LL:64mm / Hook Size #1/0 \*\*Length between two split rings.



ZAPPU original product, Double worm Keper.

| Туре | <b>Size</b><br>(Len <b>e</b> th <b>b</b> etween two split rings.) | Hook Size | /a pack | Price (Tax - excluded) |
|------|-------------------------------------------------------------------|-----------|---------|------------------------|
| S    | 26mm                                                              | #2        | 2       | 750 <b>y</b> en        |
| M    | 31mm                                                              | #1        | 2       | 750 <b>y</b> en        |
| L    | 44mm