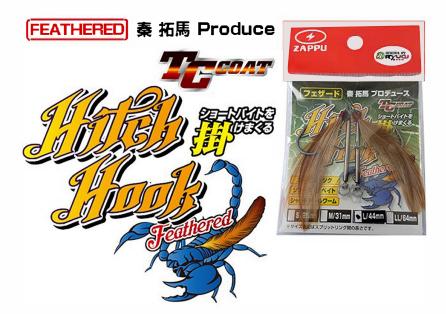

## Hitch Hook with the feather appear

New hitch hook with the feather came up. A first-class fishing guide of Lake Biwa produced the hitch hook for short bites and tail bites measures. And this was added to the lineup.

This is effective in showing a hook more naturally reflecting the image of the fin of the bait fish. The feather is the specifications that are the high quality which kept on being particular about a color, quality, quantity and winding.

## Please attach a of the size suitable for your lure size.