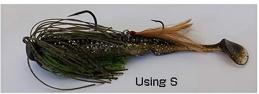

## ■ Swimming Jig

PD CHOPPER Setting!
PD CHOPPER DEAD SLOW 5/16oz
+ Ammonite Shad 5.5in

S:26mm / Hook Size #2 M:31mm / Hook Size #1 L:44mm / Hook Size #1 LL:64mm / Hook Size #1/0 \*\*Length between two split rings.