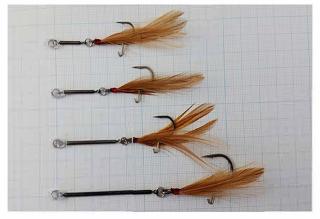

## Hitch Hook with the feather appear

New hitch hook with the feather came up. A first-class fishing guide of Lake Biwa produced the hitch hook for short bites and tail bites measures. And this was added to the lineup.

This is effective in showing a hook more naturally reflecting the image of the fin of the bait fish. The feather is the specifications that are the high quality which kept on being particular about a color, quality, quantity and winding.