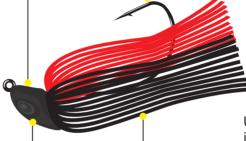

Adopting the space metal which — enabled super slow retrieving.

The semi-flat head always introduce

retlieving feelings into the angler.

----- Comes with the original hook from the dependable maker, Owner.