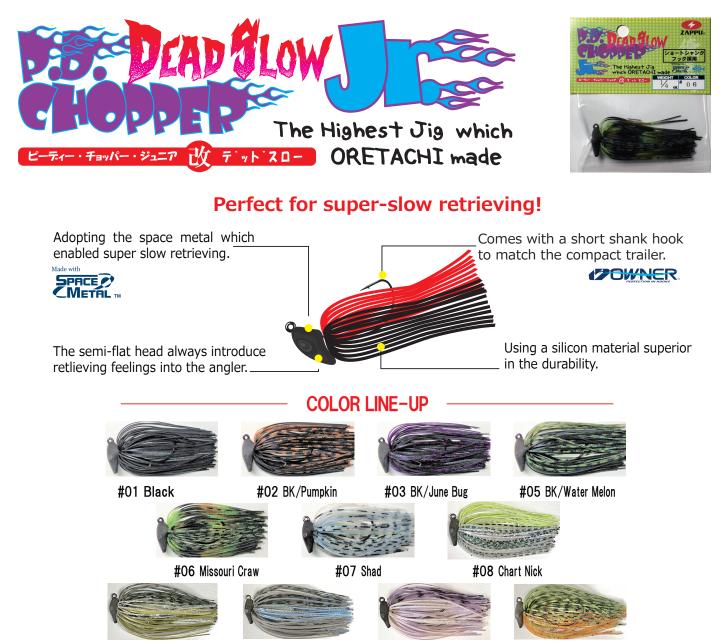

## Slower and more compact, P.D. Chopper Dead Slow now has the long-awaited Jr. size.

Light-density Space Metal enables dead-slow retrieving, which has won many accolades for P.D. Chopper Dead Slow. Now we have added a light-weight version.

The newly-adopted short shank hook goes along the small trailer.

The slower swimming and the compact shape have made it possible to attack shallow areas or the picky bass that prefers small baits, which was hard with the conventional swimming jigs.

| #09 Ayu       | #10 Back Water Shad | #11  | Wakasagi | #12 Orange Belly Gill |  |
|---------------|---------------------|------|----------|-----------------------|--|
| Head Weight   | /a                  | Pack | Price (* | Tax-excluded)         |  |
| 3/16oz (5.0g) |                     | 1    | 8        | 340 yen               |  |
| 1/4oz ( 7.0g) |                     | 1    | 8        | 340 yen               |  |