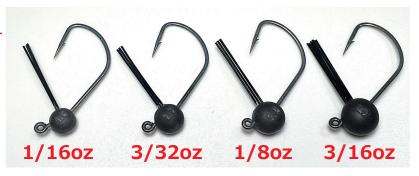

## LINE UP

| Weight        | <b>Hook Size</b> | /a pack | Price (Tax-excuded) |
|---------------|------------------|---------|---------------------|
| 1/16oz (1.8g) | # 2              | 3       | 700 yen             |
| 3/32oz (2.7g) | # 2              | 3       | 800 yen             |
| 1/8oz (3.5g)  | # 2              | 3       | 900 yen             |
| 3/16oz (5.0g) | # 2              | 2       | 750 yen             |