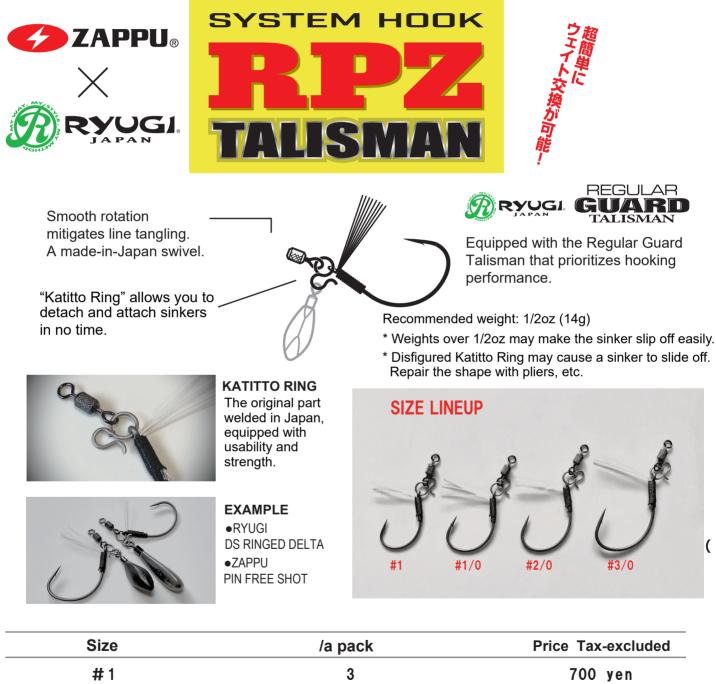

## RYUGI and ZAPPU's collaboration created this drop shot hook system specialized for Snelling, which makes weight change so speedy.

Snelling with a drop shot hook has been in the hottest attention in recent years as it has produced great fishing results all over Japan regardless of fields. In this method, a quick weight selection suited for the field situation and swift hooking function determine the success or failure in results. RYUGI Talisman is well known among pros and amateurs as the drop shot hook for fast tapers. We added ZAPPU KATITTO RING to it for an easy and speedy weight change. This is a high-performance hook with functionality and convenience.

| #1    | 3 | 700 yen |
|-------|---|---------|
| #1/0  | 3 | 700 yen |
| # 2/0 | 3 | 700 yen |
| # 3/0 | 3 | 700 yen |
|       |   |         |

(