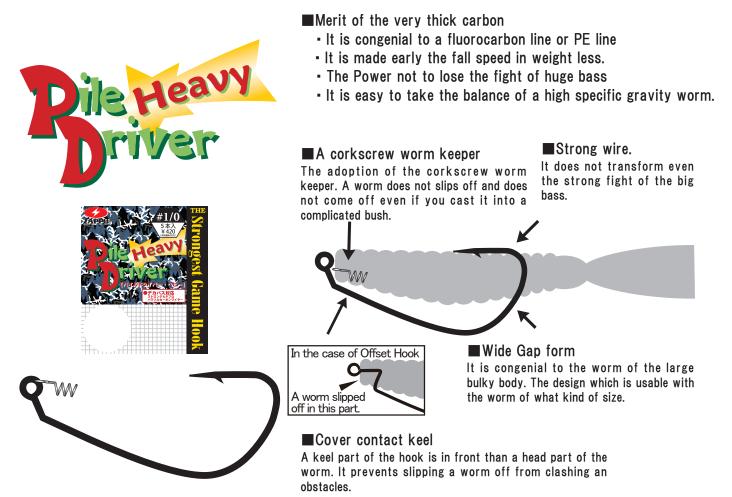

## The Strongest Version, a Must in Power Games! Super-thick Carbon Wire to Support Big Bass

Pile Driver "Heavy" is exactly the thing to get big bass. The ultra-thick carbon wire will never be defeated in the tough fight against big bass. Works beautifully with a thick, strong line. With the cork screw worm keeper tightly holding the worm, you can concentrate on fishing without having to worry about the worm slipping away.