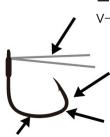

■ The long, holding bend of the hook has enough power to hold on even in case of vertical piercing, promising a perfect hooking.

■ Sharply-angled throat makes V-piercing possible,

- ■High-strength toughness wire It is a wire for big bass of the high-strength
- Acute angle Sloat which is most suitable for Neko rig.

■Setting for heavy covers plz stick two longish overpasses into a worm. Furthermore, a guard power improves. You can attacked heavy bush tightly!

■Normal setting
It is for light covers, and normal setting is recommended for hooking serious consideration!