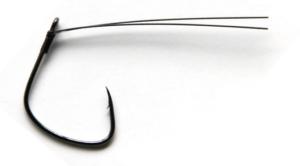

■ The long, holding bend of the hook has enough power to hold on even in case of vertical piercing, promising a perfect hooking.

■ Sharply-angled throat makes V-piercing possible,

- ■High-strength toughness wire It is a wire for big bass of the high-strength
- Acute angle Sloat which is most suitable for Neko rig.