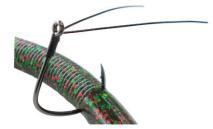

■ The long, holding bend of the hook has enough power to hold on even in case of vertical piercing, promising a perfect hooking.

■ Sharply-angled throat makes V-piercing possible,

- ■High-strength toughness wire It is a wire for big bass of the high-strength
- Acute angle Sloat which is most suitable for Neko rig.

■Setting for heavy covers plz stick two longish overpasses into a worm. Furthermore, a guard power improves. You can attacked heavy bush tightly!

■Normal setting
It is for light covers, and normal setting is recommended for hooking serious consideration!