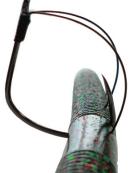

■ The long, holding bend of the hook has enough power to hold on even in case of vertical piercing, promising a perfect hooking.

■ Sharply-angled throat makes V-piercing possible,

- ■High-strength toughness wire It is a wire for big bass of the high-strength
- Acute angle Sloat which is most suitable for Neko rig.

■Setting for heavy covers plz stick two longish overpasses into a worm. Furthermore, a guard power improves. You can attacked heavy bush tightly!

■Normal setting
It is for light covers, and normal setting is recommended for hooking serious consideration!