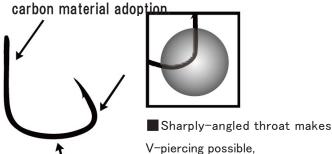

■ High-strength toughness wire
It is a wire for big bass of the high-strength

The long, holding bend of the hook has enough power to hold on even in case of vertical piercing, promising a perfect hooking.