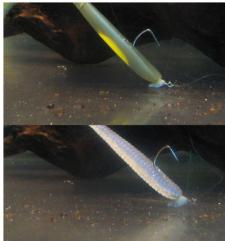

## The Flat Head Shapes the Excellent Posture at the Bottom Equipped with the memory wire guard, it slides through cover with no sweat! It will take all techniques, such as natural stay, jumping and swimming, to higher levels.

Mustang Head is a jig head produced by an expert guide working at Biwa Lake. Its flat head makes an extra-long stay possible without any line tension. We tweaked the position of the eyelet to bring out lively jumping motions and graceful swimming posture during mid strolling. It does not choose ranges or fishing methods. This product loaded with memory fine guard can be used in various settings from open water to cover.