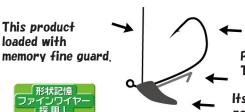

## The Flat Head Shapes the Excellent Posture at the Bottom Equipped with the memory wire guard, it slides through cover with no sweat! It will take all techniques, such as natural stay, jumping and swimming, to higher levels.

Mustang Head is a jig head produced by an expert guide working at Biwa Lake. Its flat head makes an extra-long stay possible without any line tension. We tweaked the position of the eyelet to bring out lively jumping motions and graceful swimming posture during mid strolling. It does not choose ranges or fishing methods. This product loaded with memory fine guard can be used in various settings from open water to cover.

- 3 Hook sizes and 3 weight sizes allow you to use a wide range of worms from finesse to regular. 0.1oz and 0.12oz are now available.
- Just the right duration of shape-memory: the fine wire Mono Guard will let you escape cover, yet, hooking fish is outstanding!