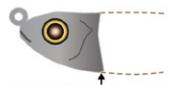

- swimming… low High speed, Balance stable by all depth of the water.
- staying on the bottom...Landing on the bottom at three fulcrums. Direction vulnerable fish.