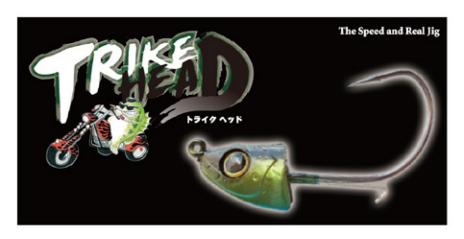

## Speedy and Authentic; a Realistic Head Racing through Water

The key is the speed and a real look. Slowly pull genuine-looking baits, such as Clone Ayu or Shad Tail Worm, in deep water. Or quickly pull them in shallow ranges. By changing speeds, you can attract fish into biting.