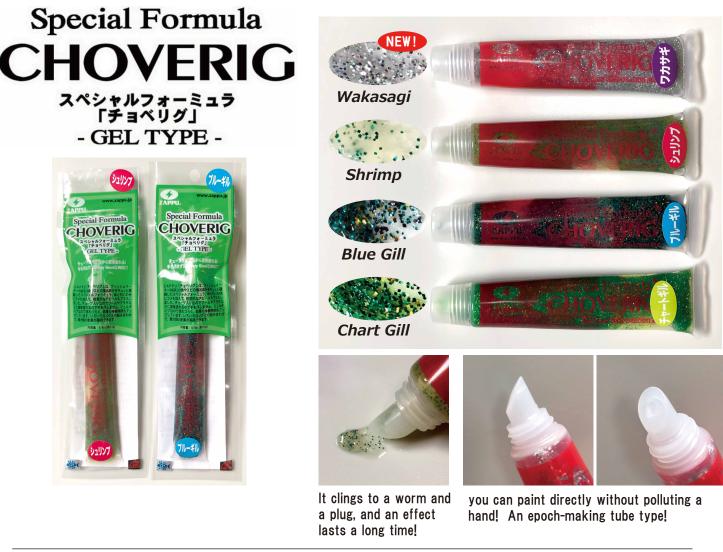

## **Special Formula**

The essence from tiny fish and shrimp, that fish eaters love, is condensed into this special formula. Into the temping smell and taste, we added sparkle to increase visual appeal. It comes in convenient plastic tube, so you can directly apply it on worms and plugs without messing up your hands. It is jel type, hard to wash away. Its effective time is improved. Use it with various jigs and expect the best result!

| Туре          | Net Weight | Price (Tax-excluded) |
|---------------|------------|----------------------|
| NEW! Wakasagi | 5/8oz      | 1100 yen             |
| Shrimp        | 5/8oz      | 880 yen              |
| Blue Gill     | 5/8oz      | 1100 yen             |
| Chart Gill    | 5/8oz      | 1100 yen             |