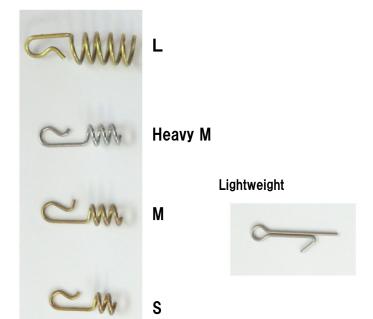

#### Cork Screw Worm Keeper

Use it to change your pile driver, to add a blade to the worm, or to chain the frog. Many more uses with your creativity.

Worm Keeper for Pile Driver Light

Use it as a changing screw for Pile Driver Light. It is easy to pierce even finesse worms straight without damaging its form. This worm keeper is shaped like arrowhead, designed not to restrict worm actions.

### Cork Screw Worm Keeper

| Size    | /a pack | Price (Tax-excluded) |
|---------|---------|----------------------|
| S       | 10      | 300 yen              |
| М       | 10      | 300 yen              |
| L       | 8       | 300 yen              |
| Heavy M | 8       | 300 yen              |
| Light   | 10      | 300 yen              |