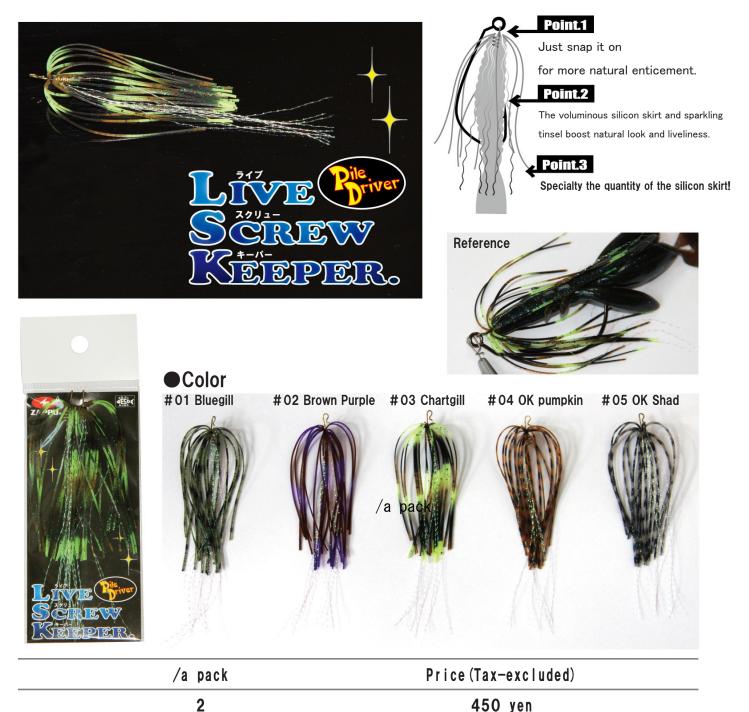

## 🖉 LIVE SCREW KEEPER

## Add Natural Look and Life to Your Pile Driver!

This set includes a cork screw keeper with a silicon skirt and tinsel. The voluminous silicon skirt and sparkling tinsel boost natural look and liveliness. It does not choose rigs. Just snap it on for more natural enticement. It works with any of our Pile Driver series. You can also add this convenient item to Texas or no-sinker rigs to make them more tempting.