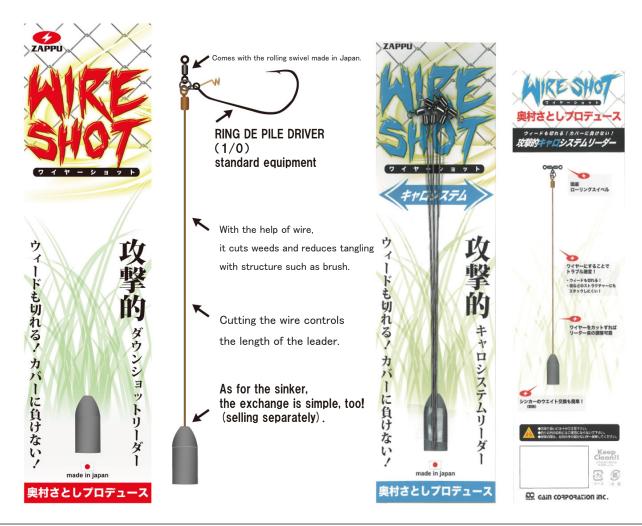

## Cut the Weed! Defeat Cover! The Down Shot Leader on Offense

With the help of wire, it cuts weeds and reduces tangling with structure such as brush. Cutting the wire controls the length of the leader. Comes with the rolling swivel made in Japan. The set contains 3 pieces of wire and 1 Ring De Pile Driver (#1/0). "Wire Shot Caro System" helps you easily make the Carolina rig with Wire Shot.