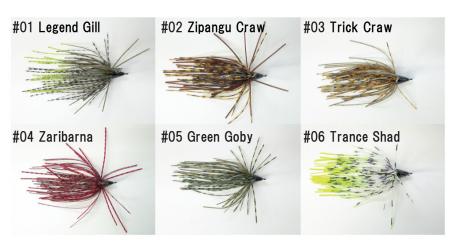

## Into the Deep End of Cover!

## Toughest Small Rubber Jig for Bait Finesse!

- Guard For a tight approach to lay-downs and brush piles, hardy 8-piece guard is used.
- Head The design focuses on the ability to slip through into the deepest end of cover.
- Hook Scaled up compared to other jigs in the same class. Its ability is brought out in power games with bait finesse tackle. Comes with the Zappu original hook made by C'ultiva.
- Skirt: We loaded it with double skirts in different thicknesses in search of the ultimate pulsating motion. Color, durability and flare are maximized in the skirt made of silicon.









| Weight |         | /a pack | Price (Tax-excluded) |
|--------|---------|---------|----------------------|
| 1/16oz | (1.8g)  | 1       | 500 yen              |
| 3/32oz | (2. 7g) | 1       | 500 yen              |
| 1/8 oz | (3. 5g) | 1       | 500 yen              |