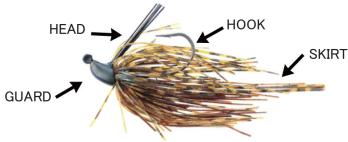

## Toughest Small Rubber Jig for Bait Finesse!

- Guard For a tight approach to lay-downs and brush piles, hardy 8-piece guard is used.
- Head The design focuses on the ability to slip through into the deepest end of cover.
- Hook Scaled up compared to other jigs in the same class. Its ability is brought out in power games with bait finesse tackle. Comes with the Zappu original hook made by C'ultiva.
- Skirt: We loaded it with double skirts in different thicknesses in search of the ultimate pulsating motion. Color, durability and flare are maximized in the skirt made of silicon.