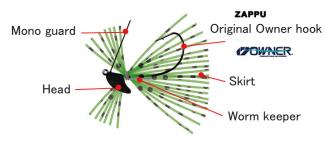

### ■ Mono Guard

Titanium alloy Mono Guard with just the right hardness and length. It helps escapes weeds, yet, never hinders hooking, encouraging even deeper hooking.

# ■ Original Hook

Comes with the original hook from the dependable maker, Owner.

#### Head

The semi-flat head helps stand at the bottom and easily divert cover while swimming.

Made of silicon which is durable and with flare.

# Skirt

Using a silicon material superior in the durability.

# ■Worm Keeper

The setting that attached great importance to hooking. A wire worm keeper keeps a trailer solidly.

| Weig   | jh t         | Hook Size | Price (Tax-exclud |
|--------|--------------|-----------|-------------------|
| 1/32oz | (0. 9g)      | #3        | 550 yen           |
|        |              | #2        | 550 yen           |
| 3/64oz | (1. 3g)      | #3        | 550 yen           |
|        |              | #2        | 550 yen           |
| 1/160= | /16oz (1.8g) | #3        | 550 yen           |
| 1/1002 |              | #2        | 550 yen           |
| 3/32oz | (2. 7g)      | #1        | 600 yen           |
| 1/8 oz | (3.5g)       | #1        | 600 yen           |
|        |              |           |                   |