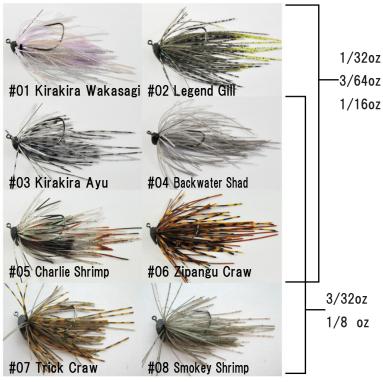

# ■Worm Keeper

The setting that attached great importance to hooking. A wire worm keeper keeps a trailer solidly.

| Weig   | jh t         | Hook Size | Price (Tax-exclud |
|--------|--------------|-----------|-------------------|
| 1/32oz | (0. 9g)      | #3        | 550 yen           |
|        |              | #2        | 550 yen           |
| 3/64oz | (1. 3g)      | #3        | 550 yen           |
|        |              | #2        | 550 yen           |
| 1/160= | /16oz (1.8g) | #3        | 550 yen           |
| 1/1002 |              | #2        | 550 yen           |
| 3/32oz | (2. 7g)      | #1        | 600 yen           |
| 1/8 oz | (3.5g)       | #1        | 600 yen           |
|        |              |           |                   |