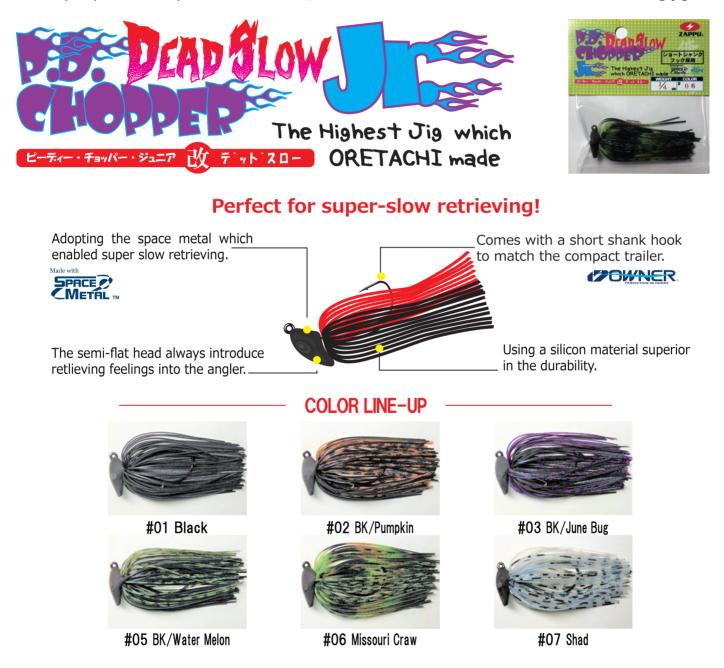

## Slower and more compact, P.D. Chopper Dead Slow now has the long-awaited Jr. size.

Light-density Space Metal enables dead-slow retrieving, which has won many accolades for P.D. Chopper Dead Slow. Now we have added a light-weight version.

The newly-adopted short shank hook goes along the small trailer.

The slower swimming and the compact shape have made it possible to attack shallow areas or the picky bass that prefers small baits, which was hard with the conventional swimming jigs.