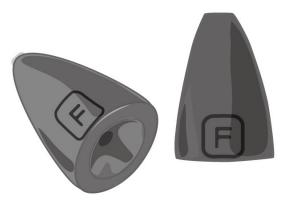

### ■ Material: Heavy metal, tungsten

Its compact shape reduces water resistance and increases falling speed. The hard material is good at conducting what it touches, helping you sense what is on the bottom.

## ■ Design

The Sharp nose shape prevents tangling with trash. You can safely use it even in areas covered with algae. The more compact form shortens the time to reach the bottom even more.

## ■ Color

The matte brown color completely eliminated the glare distinct to tungsten sinkers. It will help even cunning bass let their guard down. It will help even cunning bass let their guard down.

| Weight |          | /a pack | Price (Tax-excluded) |
|--------|----------|---------|----------------------|
| 1/8 oz | (3.5g)   | 5       | 600 yen              |
| 3/16oz | (5. 0g)  | 4       | 600 yen              |
| 1/4 oz | (7. 0g)  | 3       | 600 yen              |
| 5/16oz | (8. 5g)  | 3       | 700 yen              |
| 3/8 oz | (10.5g)  | 2       | 650 yen              |
| 1/2 oz | (14. 0g) | 2       | 700 yen              |